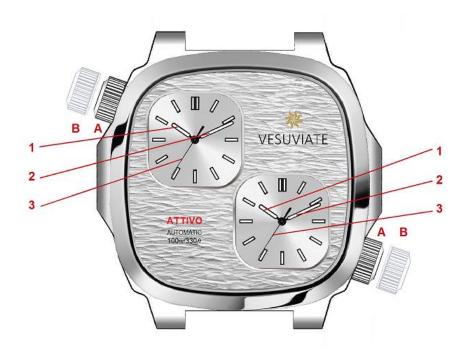

### **Functions:**

- 1 Minute hand
- 2 Hour hand
- 3 Second hand

# 4 Winding crown

- A manual wind: unscrewed not pulled
- · Position B: time setting, hacking sec

### Setting the Time:

To set the time, unscrewed the screw-down crown (4) pull out into position – B, and turn the crown counter-clockwise. At the "B" position, the hacking feature will have the second hand and movement stop completely for synchronizing the time, the watch will set back in motion by pressing the crown back to "A" position.

#### Manual wind:

To manually wind the watch, unscrewed the screw-down crown (4), not pulled, in position – A, and turn the crown clockwise  $15 \sim 20$  times.